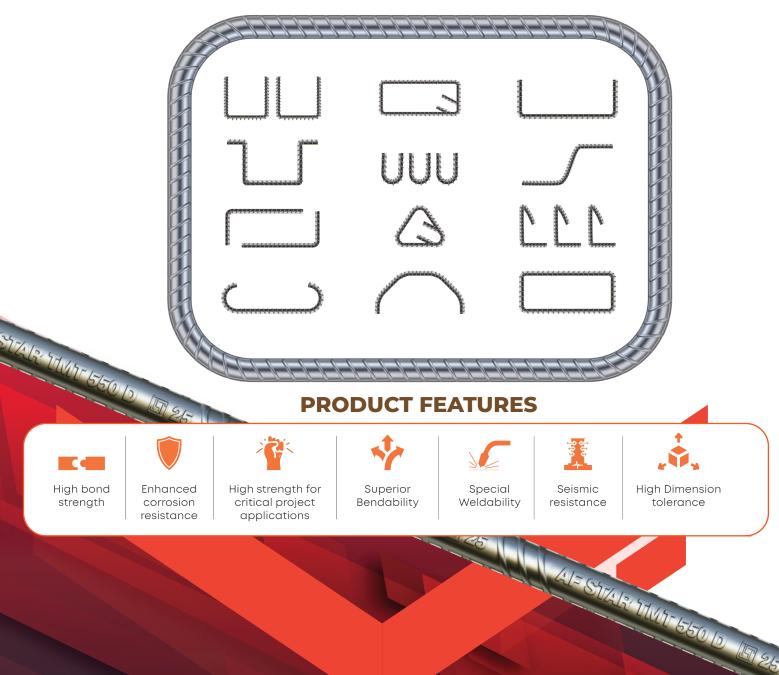

### APPLICATION OF CUT & BEND TMT

**CAB usage in Footing** 

Stirrups

**CAB usage in Columns** 

Other applications of Cut & Bend TMT:

**CAB usage in Beams** 

**CAB usage in Stairs** 

**CAB usage in Projections** 

## ALT STAR THUT 550 D 197 25 **FEATURES** AND BENEFITS

57212 27147-550 10

Time and manpower efficiency Cut and Bend TMT bars save time and labour by eliminating the need for on-site cutting and shaping. This accelerates construction progress,

#### **Enhanced Structural Integrity**

Cut and Bend TMT bars are manufactured with precision, ensuring accurate reinforcement placement in concrete structures. This results in improved structural integrity, reducing the risk of cracks, failures, and extending the construction's lifespan.

### Cost-Effective

Cut and Bend TMT bars offer significant cost savings due to reduced labour, minimized wastage, and improved construction efficiency. Their long-term durability

**Structural Design Flexibility** Cut and Bend TMT bars provide design flexibility, making it easier for engineers and architects to create complex

and innovative structural designs

Zero Material Waste

Cut and Bend TMT bars are precisely shaped according to blueprint specifications, eliminating material wastage. This zero-waste approach not only reduces project costs but also promotes sustainable construction